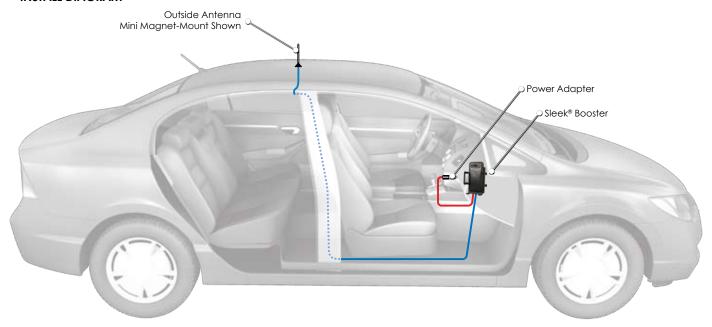

## **INSTALL DIAGRAM**

All components shown are included For indoor use see kit 859970